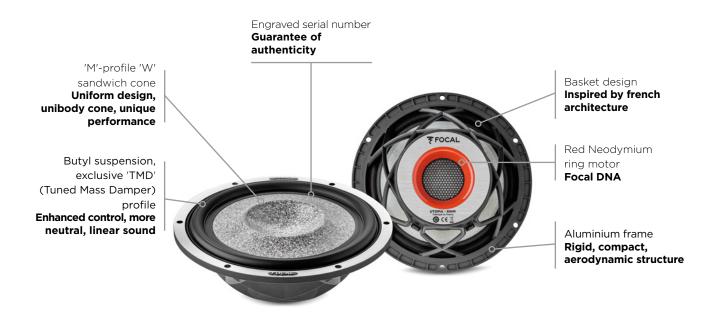

## **Key points**

- 'M'-profile 'W' cone
- 'TMD' suspension
- Frequency response: 45Hz 5kHz
- Shallow depth (52mm/2")

| Туре                     | Woofer                                       |
|--------------------------|----------------------------------------------|
| Woofer                   | (8") 200mm                                   |
| Voice coil diameter      | (3.1") 80mm                                  |
| Motor                    | Neodymium                                    |
| Cone                     | 'M'-profile 'W'                              |
| Suspension               | Tuned Mass Damper (TMD®)                     |
| Impedance                | 4Ω                                           |
| Max. power               | 200W                                         |
| Nom. power               | 100W                                         |
| Sensitivity (2.83 V/1 m) | 91.8dB                                       |
| Frequency response       | 45Hz - 5kHz                                  |
| Accessories              | Mounting screws supplied<br>Optional grilles |