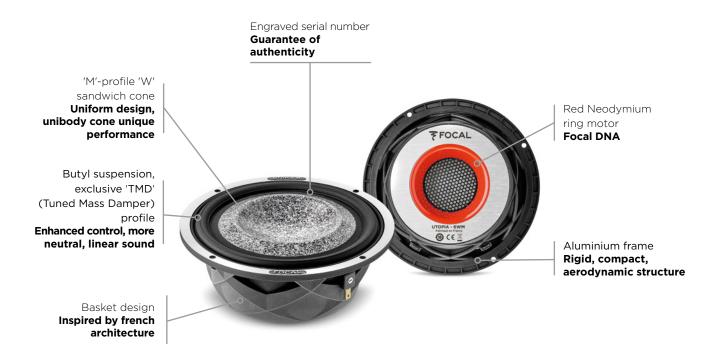

## **Key points**

- 'M'-profile 'W' cone
- 'TMD' suspension
- 80mm (3.1") voice coil
- Shallow depth

| Туре                     | Woofer                                       |
|--------------------------|----------------------------------------------|
| Woofer                   | (6 <sup>1/2</sup> ") 165mm                   |
| Voice coil diameter      | (3.1") 80mm                                  |
| Motor                    | Neodymium                                    |
| Cone                     | 'M'-profile 'W'                              |
| Suspension               | Tuned Mass Damper (TMD®)                     |
| Impedance                | 4Ω                                           |
| Max. power               | 200W                                         |
| Nom. power               | 100W                                         |
| Sensitivity (2.83 V/1 m) | 91.5dB                                       |
| Frequency response       | 60Hz - 6kHz                                  |
| Accessories              | Mounting screws supplied<br>Optional grilles |