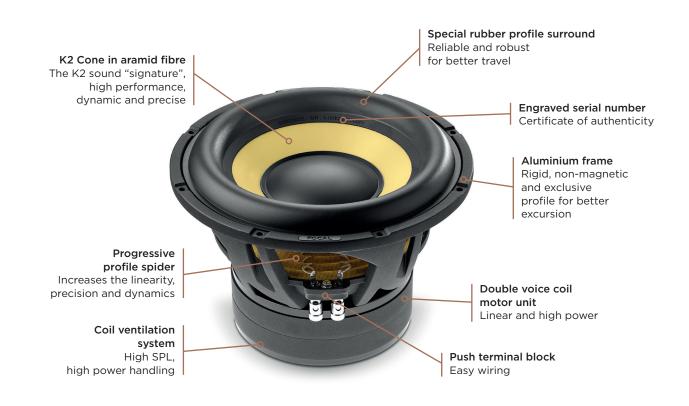

## SUB 25 KXE

The fourth generation of K2 Power kits, with their emblematic aramid fibre cone, remain true to the precious and distinctive K2 DNA. The speaker drivers combine performance, power and style, whilst including patented innovations to deliver the very best. Designed, developed and manufactured in our workshops in France, the subwoofer SUB 25 KXE has impressive power handling.

## Key points

- Made in France in the Focal workshops
- K2 Cone
- Robust design and high quality materials
- Exceptional power

| Туре                   | Subwoofer                  |
|------------------------|----------------------------|
| Maximum power          | 1,200W                     |
| Nominal power          | 600W RMS                   |
| Sensitivity (2.83V/1m) | 84.5dB                     |
| Frequency response     | 25Hz - 500Hz               |
| Cone                   | K2 Sandwich                |
| Subwoofer              | 10" (250mm)                |
| Voice coil diameter    | 1 <sup>1/4</sup> " (65mm)  |
| Depth                  | 6 <sup>3/4</sup> " (172mm) |
| Magnet                 | Ferrite                    |