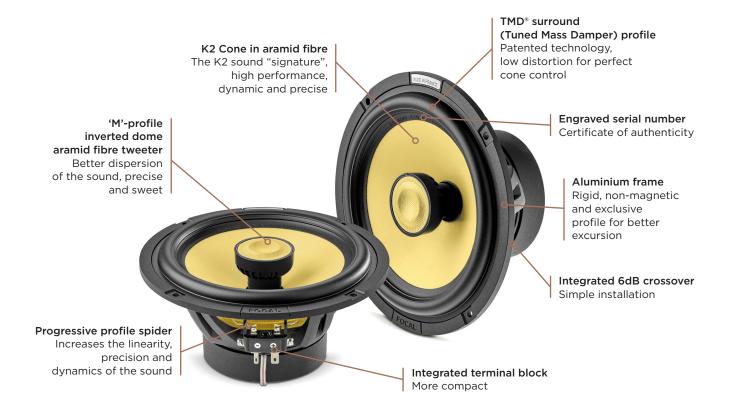

## **Product Sheet**

The fourth generation of K2 Power kits, with their emblematic aramid fibre cone, remain true to the precious and distinctive K2 DNA. The speaker drivers combine performance, power and style, whilst including patented innovations to deliver the very best. Designed, developed and manufactured in our workshops in France, the 2-way coaxial kit EC 165 KE takes in-car listening to another level.

## **Key points**

- Made in France in the Focal workshops
- K2 Cone
- Robust design and high quality materials
- Exceptional power handling
- Aluminium grilles included

| Туре                   | 2-way coaxial kit          |
|------------------------|----------------------------|
| Maximum power          | 160W                       |
| Nominal power          | 80W RMS                    |
| Sensitivity (2.83V/1m) | 93dB                       |
| Frequency response     | 60Hz - 22kHz               |
| Cone                   | K2 Sandwich                |
| Woofer                 | 6 <sup>1/2</sup> " (165mm) |
| Voice coil diameter    | 1" (25mm)                  |
| Depth                  | 2 <sup>7/8</sup> " (74mm)  |
| Magnet                 | Ferrite                    |
| Surround               | TMD*                       |
| Tweeter                | 'M'-profile                |
| Crossover              | Integrated                 |
|                        |                            |