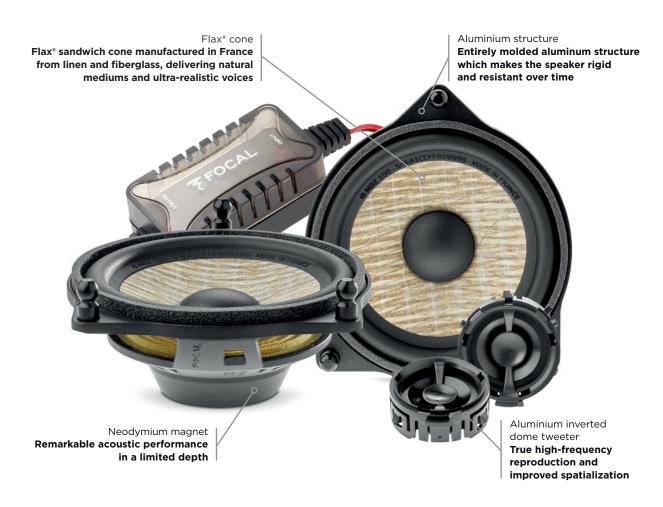

Check your car compatibility at www.focal-inside.com

Mercedes-Benz

[Mercedes-Benz\*: C-Class, E-Class, S-Class, GLC...] Check online your vehicle compatibility.

| Type                   | 2-way component kit                     |
|------------------------|-----------------------------------------|
| Midrange               | 4" (100mm)                              |
| Tweeter                | Aluminium inverted dome                 |
| Voice coil diameter    | 1" (25mm)                               |
| Voice coil height      | 5/16" (8mm)                             |
| Magnet                 | Neodymium                               |
| Cone                   | Flax                                    |
| Surround               | Butyl                                   |
| Impedance              | 4Ω                                      |
| Max. power             | 100W                                    |
| Nom. power             | 50W RMS                                 |
| Sensitivity (2.83V/1m) | 87dB                                    |
| Frequency response     | 150Hz-20kHz                             |
| Crossover              | Tweeter: in-line Woofer: in-line casing |