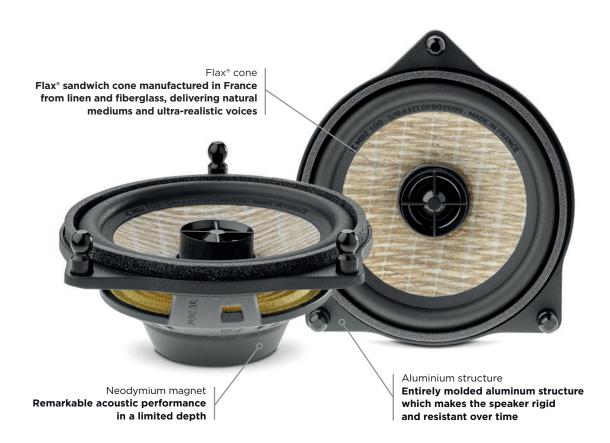

Check your car compatibility at www.focal-inside.com

Mercedes-Benz

[Mercedes-Benz\*: C-Class, E-Class, S-Class, GLC...] Check online your vehicle compatibility.

| Midrange 4" (100mm)                |  |
|------------------------------------|--|
| Maine and discussion 111 (OF year) |  |
| Voice coil diameter 1" (25mm)      |  |
| Voice coil height 5/16" (8mm)      |  |
| Magnet Neodymium                   |  |
| Cone Flax                          |  |
| Surround Butyl                     |  |
| Impedance 4Ω                       |  |
| Max. power 80W                     |  |
| Nom. power 40W RMS                 |  |
| Sensitivity (2.83V/1m) 88dB        |  |
| Frequency response 150Hz-20kHz     |  |
| Crossover Integrated               |  |