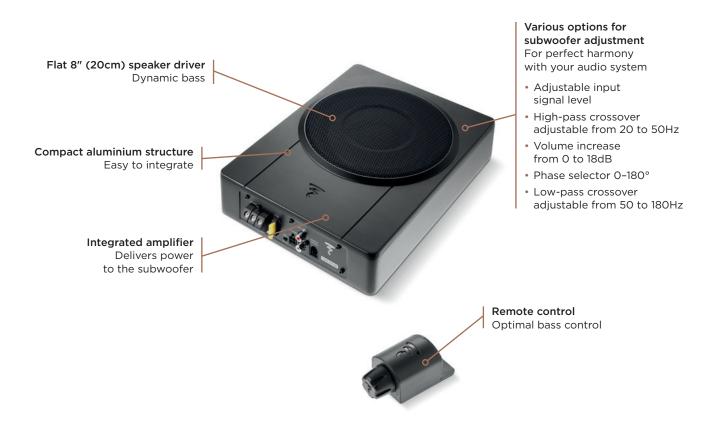

## **Key points**

- Ready to use (ISO Plug & Play cables supplied)
- Compact product, discreet integration, floor fastening
- Easy to use
- Various options for adjusting the subwoofer
- Robust design

Check the space available before installing anything in the desired locations