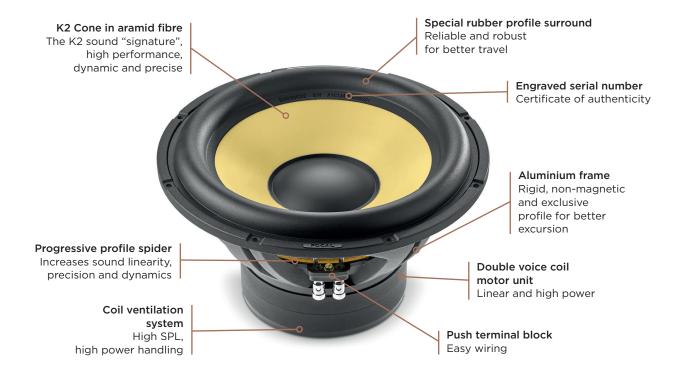

## **Product Sheet**

The fourth generation of K2 Power kits, with their emblematic aramid fibre cone, remain true to the precious and distinctive K2 DNA. The speaker drivers combine performance, power and style, whilst including patented innovations to deliver the very best. Designed, developed and manufactured in our workshops in France, the subwoofer SUB 30 KXE has impressive power handling.

## **Key points**

- Made in France in the Focal workshops
- K2 Cone
- Robust design and high quality materials
- Exceptional power

| Туре                   | Subwoofer                  |
|------------------------|----------------------------|
| Maximum power          | 1,600W                     |
| Nominal power          | 800W RMS                   |
| Sensitivity (2.83V/1m) | 86.5dB                     |
| Frequency response     | 25Hz - 500Hz               |
| Impedance              | 2 x 4Ω                     |
| Cone                   | K2 Sandwich                |
| Subwoofer              | 12" (300mm)                |
| Voice coil diameter    | 1 <sup>1/4</sup> " (65mm)  |
| Depth                  | 6 <sup>3/4</sup> " (172mm) |
| Magnet                 | Ferrite                    |