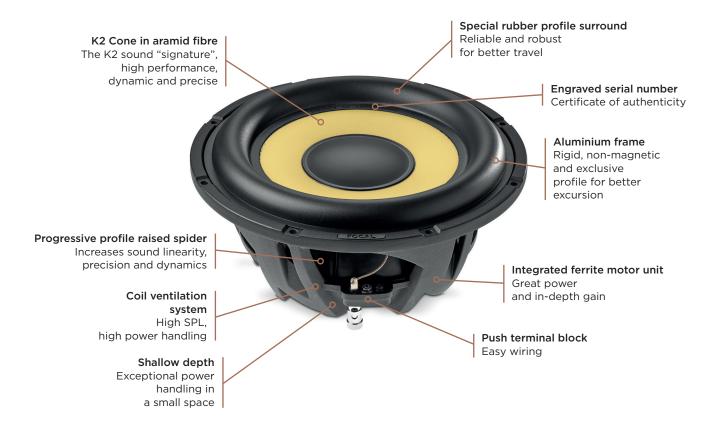

## **Product Sheet**

The fourth generation of K2 Power kits, with their emblematic aramid fibre cone, remain true to the precious and distinctive K2 DNA. The speaker drivers combine performance, power and style, whilst including patented innovations to deliver the very best. Designed, developed and manufactured in our workshops in France, the subwoofer SUB 25 KXS has impressive power handling for such shallow depth. It has a shallow profile for high capacity without loss of energy.

## **Key points**

- Made in France in the Focal workshops
- Shallow profile subwoofer
- K2 Cone
- Robust design and high quality materials
- Exceptional power

| Туре                   | Subwoofer                 |
|------------------------|---------------------------|
| Maximum power          | 700W                      |
| Nominal power          | 350W RMS                  |
| Sensitivity (2.83V/1m) | 84.5dB                    |
| Frequency response     | 25Hz - 500Hz              |
| Impedance              | 4 Ω                       |
| Cone                   | K2 Sandwich               |
| Subwoofer              | 10" (250mm)               |
| Voice coil diameter    | 1 <sup>3/4</sup> " (45mm) |
| Depth                  | 3 <sup>3/4</sup> " (94mm) |
| Magnet                 | Neodymium                 |