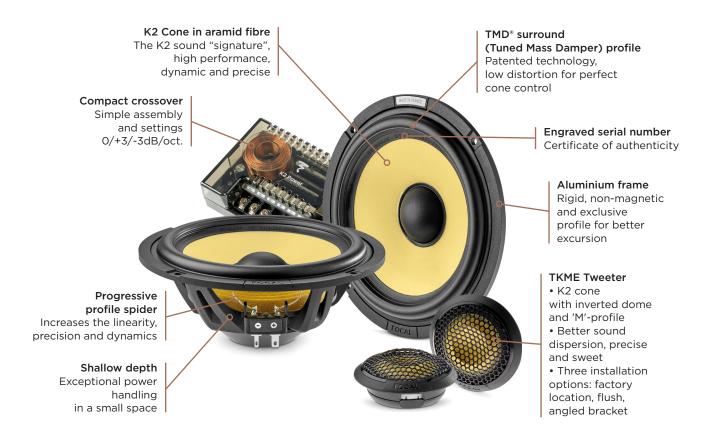

## **Product Sheet**

The fourth generation of K2 Power kits, with their emblematic aramid fibre cone, remain true to the precious and distinctive K2 DNA. The speaker drivers combine performance, power and style, whilst including patented innovations to deliver the very best. Designed, developed and manufactured in our workshops in France, the ES 165 K2S 2-way component kit also has a shallow profile making it super compact, without loss of energy.

## **Key points**

- Made in France in the Focal workshops
- K2 Cone
- Shallow profile
- Robust design and high quality materials
- Exceptional power handling
- Aluminium grilles included

| Type                   | 2-way component kit         |
|------------------------|-----------------------------|
| Maximum power          | 140W                        |
| Nominal power          | 70W RMS                     |
| Sensitivity (2.83V/1m) | 88dB                        |
| Frequency response     | 60Hz - 22kHz                |
| Impedance              | 2Ω                          |
| Cone                   | K2 Sandwich                 |
| Woofer                 | 6 <sup>1/2</sup> " (165mm)  |
| Voice coil diameter    | 1 <sup>1/4</sup> " (32.5mm) |
| Depth                  | 2 <sup>1/4</sup> " (58mm)   |
| Magnet                 | Ferrite                     |
| Surround               | TMD®                        |
| Tweeter                | 'M'-profile                 |
| Crossover              | 6-12/12dB (3kHz)            |
|                        |                             |